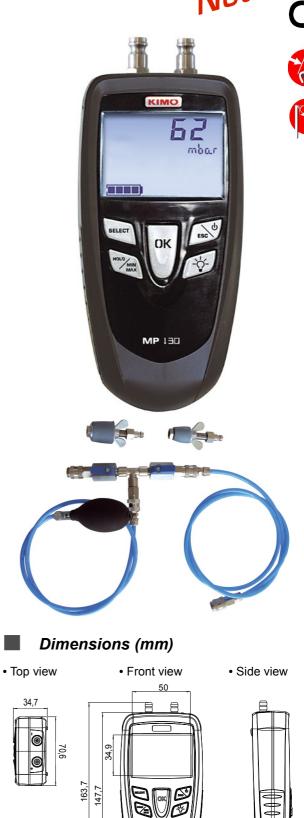

#### Functions

- Pressure
- Selection of units
- Self-calibration
- Display of minimum and maximum value
- HOLD function
- Adjustable automatic shut-off
- Adjustable backlight

### Technical features

| Measuring element     | piezoresistif sensor                                         |
|-----------------------|--------------------------------------------------------------|
| Overpressure allowed  | 700 mbar                                                     |
| Pressure connector    | Ø 4,6 mm threaded connectors made of<br>nickelled brass      |
| Display               | 4 lines, LCD technology. Size 50 x 34,9 mm.                  |
|                       | 2 lines of 5 digits with 7 segments (value)                  |
|                       | 2 lines of 5 digits with 16 segments (unit)                  |
| Housing               | Shock-proof made of ABS                                      |
|                       | IP54 protection                                              |
| Keypad                | Metal coated with 5 keys                                     |
| Conformity            | Electromagnetical compatibility<br>(NF EN 61326-1 guideline) |
| Power supply          | 1 alkaline battery 9V 6LR6                                   |
| Operating temperature | from 0 to 50°C                                               |
| Storage temperature   | from -20 to 80°C                                             |
| Auto shut-of          | adjustable from0 to 120 min                                  |
| Weight                | 190 g                                                        |
| Languages             | French, English                                              |

### Supplied with ...

### Sealing kit includes :

| Connectors                                       |                                                    | Plugs                                                     |                                                           |
|--------------------------------------------------|----------------------------------------------------|-----------------------------------------------------------|-----------------------------------------------------------|
|                                                  |                                                    |                                                           |                                                           |
| Stainless steel male connector,<br>9 mm diameter | Stainless steel female connector,<br>9 mm diameter | Plug : outside diameter : 22-44 mm<br>9 mm male connector | Plug : outside diameter : 18-32 mm<br>9 mm male connector |
| Tap with 2 valves and 3 channels                 | Pressurization pump                                |                                                           |                                                           |
|                                                  | Rubber pump                                        |                                                           |                                                           |