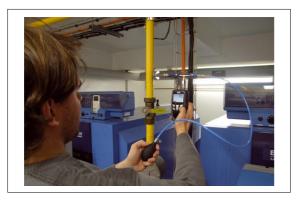

### **Technical Data Sheet**

Pressure • Temperature • Humidity • Air Velocity • Airflow • Sound level



# Manometer for gas network sealing MP 130





#### Functions

- Pressure
- Selection of units
- Self-calibration
- Display of minimum and maximum value
- HOLD function
- Adjustable automatic shut-off
- Adjustable backlight

### Technical features

| Measuring element     | piezoresistif sensor                                         |
|-----------------------|--------------------------------------------------------------|
| Overpressure allowed  | 700 mbar                                                     |
| Pressure connector    | Ø 4,6 mm threaded connectors made of<br>nickelled brass      |
| Display               | 4 lines, LCD technology. Size 50 x 34,9 mm.                  |
|                       | 2 lines of 5 digits with 7 segments (value)                  |
|                       | 2 lines of 5 digits with 16 segments