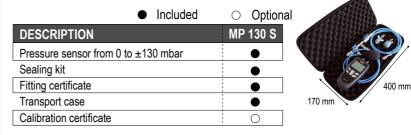

r supply          | 1 alkaline battery 9V 6LR6                                   |
| Operating temperature | from 0 to 50°C                                               |
| Storage temperature   | from -20 to 80°C                                             |
| Auto shut-of          | adjustable from0 to 120 min                                  |
| Weight                | 190 g                                                        |
| Languages             | French, English                                              |



### Specifications



\*All accuracies indicated in this document were stated in laboratory conditions and can be guaranteed for measurements carried out in the same conditions, or carried out with required compensation.

## Working principle



### Supplied with ...



### Sealing kit includes :

| Connectors                                       |                                                    | Plugs                                                     |                                                           |
|--------------------------------------------------|----------------------------------------------------|-----------------------------------------------------------|-----------------------------------------------------------|
|                                                  |                                                    |                                                           |                                                           |
| Stainless steel male connector,<br>9 mm diameter | Stainless steel female connector,<br>9